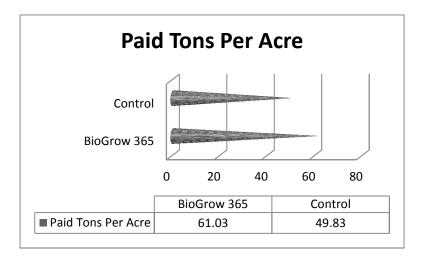

## Victoria Island Farms (Morning Star) Tomato Fertilizer Testing Program: BioGrow 365 Summary

| Test Site Location:                      | D-4 Victoria Island Farms Stockton, California                                                                                                             |                 |
|------------------------------------------|------------------------------------------------------------------------------------------------------------------------------------------------------------|-----------------|
| For:                                     | Farmers Future LP (415) 259-8496                                                                                                                           |                 |
| Product:                                 | BioGrow 365 Liquid Organic Fertilizer                                                                                                                      |                 |
| Test Plot:                               | D-4 = 100.92 Acres                                                                                                                                         |                 |
| Trial:                                   | East ½ = 50.46 acres                                                                                                                                       |                 |
| Planted:                                 | 4/16/2014                                                                                                                                                  |                 |
| Harvested:                               | 8/31 through 9/3 2014                                                                                                                                      |                 |
| Variety:                                 | 3402                                                                                                                                                       |                 |
| Plants/Acre:                             | 6972                                                                                                                                                       |                 |
| Application #1:                          | 5/14/14                                                                                                                                                    |                 |
| Application #2:                          | 7/3/14                                                                                                                                                     |                 |
|                                          |                                                                                                                                                            |                 |
| Results Summary                          |                                                                                                                                                            |                 |
|                                          |                                                                                                                                                            |                 |
| <b>BioGrow Paid Tons:</b>                | 8/31 = 665                                                                                                                                                 |                 |
| BioGrow Paid Tons:                       | 8/31 = 665<br>9/1 = 1934.67                                                                                                                                |                 |
| BioGrow Paid Tons:                       |                                                                                                                                                            |                 |
| BioGrow Paid Tons:                       | 9/1 = 1934.67                                                                                                                                              |                 |
| BioGrow Paid Tons:                       | 9/1 = 1934.67<br>9/2 = 479.19                                                                                                                              | 61.03 Tons/Acre |
| BioGrow Paid Tons:<br>Control Paid Tons: | 9/1 = 1934.67<br>9/2 = 479.19<br>========                                                                                                                  | 61.03 Tons/Acre |
|                                          | 9/1 = 1934.67<br>9/2 = 479.19<br>=======<br><b>3,079.69 tons /50.46 acres =</b>                                                                            | 61.03 Tons/Acre |
|                                          | 9/1 = 1934.67<br>9/2 = 479.19<br>======<br><b>3,079.69 tons /50.46 acres =</b><br>9/2 = 2219.47                                                            | 61.03 Tons/Acre |
|                                          | 9/1 = 1934.67<br>9/2 = 479.19<br>===================================                                                                                       |                 |
|                                          | 9/1 = 1934.67<br>9/2 = 479.19<br>=======<br><b>3,079.69 tons /50.46 acres =</b><br>9/2 = 2219.47<br>9/3 = 103.33<br>========                               |                 |
| Control Paid Tons:                       | 9/1 = 1934.67<br>9/2 = 479.19<br>=======<br><b>3,079.69 tons /50.46 acres =</b><br>9/2 = 2219.47<br>9/3 = 103.33<br>========                               |                 |
| Control Paid Tons:<br>Variety 1892       | 9/1 = 1934.67<br>9/2 = 479.19<br>=======<br><b>3,079.69 tons /50.46 acres =</b><br>9/2 = 2219.47<br>9/3 = 103.33<br>=======<br>2323.3 tons / 46.62 acres = |                 |