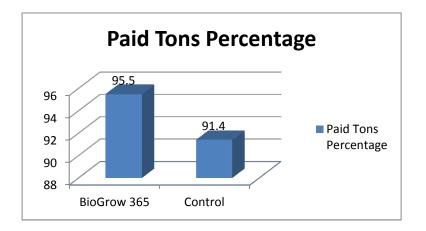

## Victoria Island Farms (Morning Star) Tomato Fertilizer Testing Program: BioGrow 365 Summary

| Test Site Location:                      | D-4 Victoria Island Farms Stockton, California                                                                                                             |                 |
|------------------------------------------|------------------------------------------------------------------------------------------------------------------------------------------------------------|-----------------|
| For:                                     | Farmers Future LP (415) 259-8496                                                                                                                           |                 |
| Product:                                 | BioGrow 365 Liquid Organic Fertilizer                                                                                                                      |                 |
| Test Plot:                               | D-4 = 100.92 Acres                                                                                                                                         |                 |
| Trial:                                   | East ½ = 50.46 acres                                                                                                                                       |                 |
| Planted:                                 | 4/16/2014                                                                                                                                                  |                 |
| Harvested:                               | 8/31 through 9/3 2014                                                                                                                                      |                 |
| Variety:                                 | 3402                                                                                                                                                       |                 |
| Plants/Acre:                             | 6972                                                                                                                                                       |                 |
| Application #1:                          | 5/14/14                                                                                                                                                    |                 |
| Application #2:                          | 7/3/14                                                                                                                                                     |                 |
|                                          |                                                                                                                                                            |                 |
| Results Summary                          |                                                                                                                                                            |                 |
|                                          |                                                                                                                                                            |                 |
| <b>BioGrow Paid Tons:</b>                | 8/31 = 665                                                                                                                                                 |                 |
| BioGrow Paid Tons:                       | 8/31 = 665<br>9/1 = 1934.67                                                                                                                                |                 |
| BioGrow Paid Tons:                       |                                                                                                                                                            |                 |
| BioGrow Paid Tons:                       | 9/1 = 1934.67                                                                                                                                              |                 |
| BioGrow Paid Tons:                       | 9/1 = 1934.67<br>9/2 = 479.19                                                                                                                              | 61.03 Tons/Acre |
| BioGrow Paid Tons:<br>Control Paid Tons: | 9/1 = 1934.67<br>9/2 = 479.19<br>========                                                                                                                  | 61.03 Tons/Acre |
|                                          | 9/1 = 1934.67<br>9/2 = 479.19<br>=======<br><b>3,079.69 tons /50.46 acres =</b>                                                                            | 61.03 Tons/Acre |
|                                          | 9/1 = 1934.67<br>9/2 = 479.19<br>======<br><b>3,079.69 tons /50.46 acres =</b><br>9/2 = 2219.47                                                            | 61.03 Tons/Acre |
|                                          | 9/1 = 1934.67<br>9/2 = 479.19<br>===================================                                                                                       |                 |
|                                          | 9/1 = 1934.67<br>9/2 = 479.19<br>=======<br><b>3,079.69 tons /50.46 acres =</b><br>9/2 = 2219.47<br>9/3 = 103.33<br>========                               |                 |
| Control Paid Tons:                       | 9/1 = 1934.67<br>9/2 = 479.19<br>=======<br><b>3,079.69 tons /50.46 acres =</b><br>9/2 = 2219.47<br>9/3 = 103.33<br>========                               |                 |
| Control Paid Tons:<br>Variety 1892       | 9/1 = 1934.67<br>9/2 = 479.19<br>=======<br><b>3,079.69 tons /50.46 acres =</b><br>9/2 = 2219.47<br>9/3 = 103.33<br>=======<br>2323.3 tons / 46.62 acres = |                 |